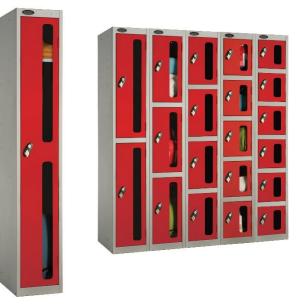

## **Probe Vision Panel Lockers**

| Lock:            | Wide selection of locking methods               |
|------------------|-------------------------------------------------|
| Height:          | 1780mm high                                     |
| Width:           | 305mm wide                                      |
| Depth:           | 305 & 460mm depth                               |
| Door:            | Visio panel in each door                        |
| Number of doors: | 1 to 6 doors, single door locker with hat shelf |
| Carcase colour:  | From our standard range                         |
| Door colour:     | From our standard range                         |
| Paint:           | Anti-bacteria paint                             |
| Manufactured:    | Lockers are manufactured in the UK.             |
| Delivery:        | Free delivery UK mainland                       |

## **Key Features**

- Vision panel in each door
- Manufactured in the UK
- Lockers are fire rated
- Delivered free to the UK mainland.
- Wide choice of colours.
- Anti-bacteria paint
- Choice of locking method